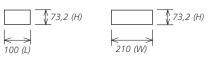

th and output power combinations



Standard fiber connenctors or collimated beam ouptut

Optional beam combining unit with separately switchable laser lines

#### ADDITIONAL CHARACTERISTICS



Each wavelength can separately be modulated

Passive cooling via device plate

Interface for Mini-USB, Input/Output and 12 V power supply



ADDITIONAL CHARACTERISTICS

Laser lines are separately fancooled controlled by the ambient temperature



#### AVAILABLE WAVELENGTHS [nm]

Please refer to LASOS DPSS and LDM laser series for available wavelengths

Possible combination within the system: 1 DPSS and 3 LDM or 4 LDM

#### AVAILABLE WAVELENGTHS [nm]

Please refer to LASOS DPSS and LDM laser series for available wavelengths

#### **DIMENSIONS** [mm]

## MCS 4





# **DIMENSIONS** [mm]



## MCSL 4



## **FEATURES**

- Up to 100 mW output depending on the wavelength
- Customized configurations and modifications available
- Standard fiber connectors or collimated beam output
- Fixed or separable fiber coupling
- Single mode, multimode or polarization maintaining fibers

#### **TECHNICAL DATA**

- Opertional temperature 15°C 35°C
- Output power stability ± 2 %



LASOS Lasertechnik GmbH Franz-Loewen-Strasse 2 07745 Jena Germany

Phone: +49 3641 2944 0 Fax: +49 3641 2944 300 info@lasos.com

482,6 (L)

www.lasos.com