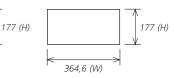

ized wavelength and output power combinations



Standard fiber connenctors or collimated beam ouptut

Optional beam combining unit with separately switchable laser lines

#### ADDITIONAL CHARACTERISTICS



Each wavelength can separately be modulated

Passive cooling via device plate

Interface for Mini-USB, Input/Output and 12 V power supply



ADDITIONAL CHARACTERISTICS

Laser lines are separately fancooled controlled by the ambient temperature



#### AVAILABLE WAVELENGTHS [nm]

Please refer to LASOS DPSS and LDM laser series for available wavelengths

Possible combination within the system: 1 DPSS and 3 LDM or 4 LDM

#### AVAILABLE WAVELENGTHS [nm]

Please refer to LASOS DPSS and LDM laser series for available wavelengths

#### **DIMENSIONS** [mm]

## MCS 4





# **DIMENSIONS** [mm]



## MCSL 4



## **FEATURES**

- Up to 100 mW output depending on the wavelength
- Customized configurations and modifications available
- Standard fiber connectors or collimated beam output
- Fixed or separable fiber coupling
- Single mode, multimode or polarization maintaining fibers

#### **TECHNICAL DATA**

- Opertional temperature 15°C 35°C
- Output power stability ± 2 %



LASOS Lasertechnik GmbH Franz-Loewen-Strasse 2 07745 Jena Germany

Phone: +49 3641 2944 0 Fax: +49 3641 2944 300 info@lasos.com

482,6 (L)

www.lasos.com