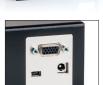

#### ADDITIONAL CHARACTERISTICS

Each wavelength can separately be modulated

Passive cooling via device plate

Interface for Mini-USB, Input/Output and 12 V power supply

ADDITIONAL CHARACTERISTICS

Laser lines are separately fancooled controlled by the ambient temperature