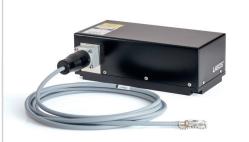

# MCS 4 series / MCSL 4 series

Combines up to four wavelengths into one or two fiber outputs

RGB-broad band fiber with optional seperate IR filter

Customized wavelength and output power combinations

Standard fiber connectors or collimated beam output

## MCSL 4