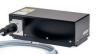

# MCS 4 series / MCSL 4 series

Combines up to four wavelengths into one or two fiber outputs

RGB-broad band fiber with optional seperate IR filter

Customized wavelength and output power combinations

Standard fiber connectors or collimated beam output

## MCS 4