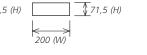

ndard 19" housing

Customized wavelength and output power combinations



Standard fiber connenctors or collimated beam ouptut

Optional beam combining unit with separately switchable laser lines

#### ADDITIONAL CHARACTERISTICS



Each wavelength can separately be modulated

Passive cooling via device plate

Interface for Mini-USB, Input/Output and 12 V power supply



ADDITIONAL CHARACTERISTICS

Laser lines are separately fancooled controlled by the ambient temperature



#### AVAILABLE WAVELENGTHS [nm]

Please refer to LASOS DPSS and LDM laser series for available wavelengths

Possible combination within the system: 1 DPSS and 3 LDM or 4 LDM

#### AVAILABLE WAVELENGTHS [nm]

Please refer to LASOS DPSS and LDM laser series for available wavelengths

#### **DIMENSIONS** [mm]

## MCS 4





# **DIMENSIONS** [mm]



## MCSL 4



## **FEATURES**

- Up to 100 mW output depending on the wavelength
- Customized configurations and modifications available
- Standard fiber connectors or collimated beam output
- Fixed or separable fiber coupling
- Single mode, multimode or polarization maintaining fibers

#### **TECHNICAL DATA**

- Opertional temperature 15°C 35°C
- Output power stability ± 2 %



LASOS Lasertechnik GmbH Franz-Loewen-Strasse 2 07745 Jena Germany

Phone: +49 3641 2944 0 Fax: +49 3641 2944 300 info@lasos.com

482,6 (L)

www.lasos.com