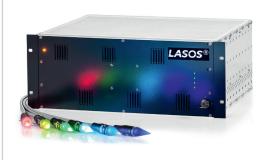

## MCS 6 series

Delivers up to six wavelenghts with fiber output from a standard 19" housing

Customized wavelength and output power combinations

Standard fiber connenctors or collimated beam ouptut

Optional beam combining unit with separately switchable laser lines