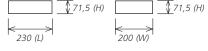

tandard 19" housing

Customized wavelength and output power combinations



Standard fiber connenctors or collimated beam ouptut

Optional beam combining unit with separately switchable laser lines

#### ADDITIONAL CHARACTERISTICS



Each wavelength can separately be modulated

Passive cooling via device plate

Interface for Mini-USB, Input/Output and 12 V power supply



ADDITIONAL CHARACTERISTICS

Laser lines are separately fancooled controlled by the ambient temperature



#### AVAILABLE WAVELENGTHS [nm]

Please refer to LASOS DPSS and LDM laser series for available wavelengths

Possible combination within the system: 1 DPSS and 3 LDM or 4 LDM

#### AVAILABLE WAVELENGTHS [nm]

Please refer to LASOS DPSS and LDM laser series for available wavelengths

#### **DIMENSIONS** [mm]

## MCS 4





# **DIMENSIONS** [mm]



## MCSL 4



## **FEATURES**

- Up to 100 mW output depending on the wavelength
- Customized configurations and modifications available
- Standard fiber connectors or collimated beam output
- Fixed or separable fiber coupling
- Single mode, multimode or polarization maintaining fibers

#### **TECHNICAL DATA**

- Opertional temperature 15°C 35°C
- Output power stability ± 2 %



LASOS Lasertechnik GmbH Franz-Loewen-Strasse 2 07745 Jena Germany

Phone: +49 3641 2944 0 Fax: +49 3641 2944 300 info@lasos.com

482,6 (L)

www.lasos.com