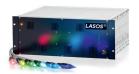

## MCS 6 series

Delivers up to six wavelenghts with fiber output from a standard 19" housing

Customized wavelength and output power combinations

Standard fiber connenctors or collimated beam ouptut

Optional beam combining unit with separately switchable laser lines