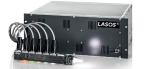

## MCS 6 series

Delivers up to six wavelenghts with fiber output from a standard 19" housing

Customized wavelength and output power combinations

Standard fiber connenctors or collimated beam ouptut

Optional beam combining unit with separately switchable laser lines