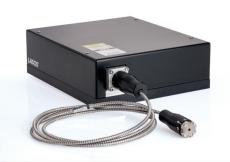

# MCS 4 series / MCSL 4 series

Combines up to four wavelengths into one or two fiber outputs

RGB-broad band fiber with optional seperate IR filter

Customized wavelength and output power combinations

Standard fiber connectors or collimated beam output

## MCS 4